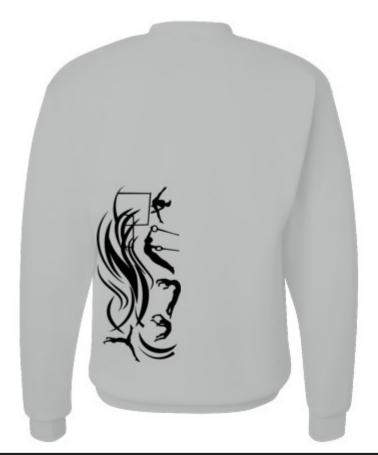

## May 10, 2021

Ordering Sweatshirts:

STUDIO SWEATSHIRTS:

COLOR: Off White/light beige

LETTERING & IMAGE: Black

CHILD—Small— Medium—Large \$37.00 each

ADULT-Small—Medium—Large—1x \$37.00 each

| ADULT— 2x (and above) \$39.00 each         |
|--------------------------------------------|
| Students name:                             |
| Parents name:                              |
| Phone number: ( )                          |
| Size of sweatshirt:                        |
| Make all Checks payable to: Consuming Fire |