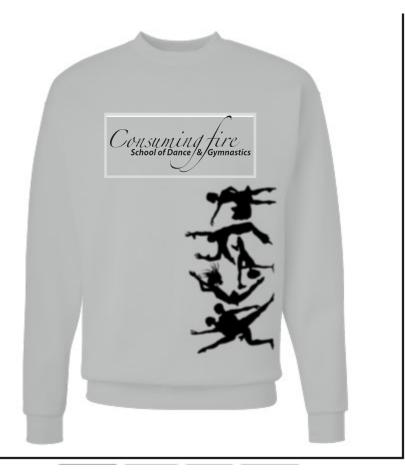

## May 10, 2021

Ordering Sweatshirts:

STUDIO SWEATSHIRTS:

COLOR: Off White/light beige

LETTERING & IMAGE: Black

CHILD—Small— Medium—Large \$37.00 each

ADULT-Small—Medium—Large—1x \$37.00 each

| ADULT— 2x (and above) \$39.00 each         |
|--------------------------------------------|
| Students name:                             |
| Parents name:                              |
| Phone number: ( )                          |
| Size of sweatshirt:                        |
| Make all Checks payable to: Consuming Fire |