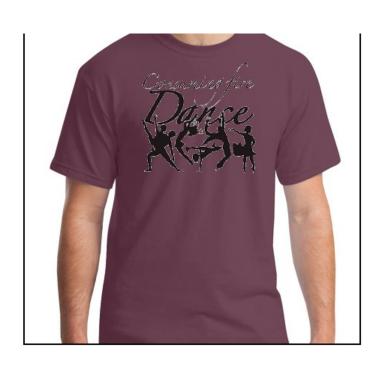

**Ordering Studio T-shirts** 

All Orders (pre-paid) are due on or before:

Color: Maroon with White lettering

May 10, 2021

DANCE on the front; GYMNASTICS on the back.