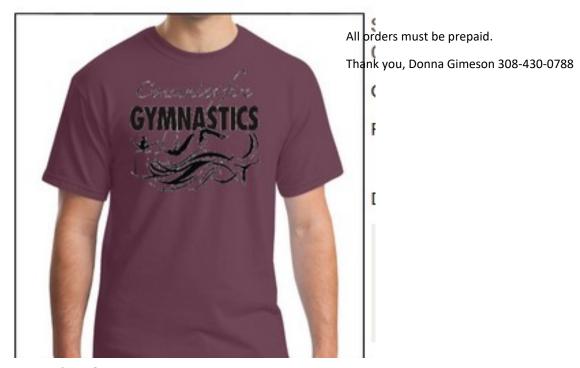

All Orders (pre-paid) are due on or before:

Color: Maroon with White lettering

May 10, 2021

Just **Gymnastics** on the front

Price: \$17.00 each

Size Chart

| Unisex |       |       |       |       |       |       |       |
|--------|-------|-------|-------|-------|-------|-------|-------|
| S      | М     | L     | XL    | 2X    | 3X    | 4X    | 5X    |
| 34-36  | 38-40 | 42-44 | 46-48 | 50-52 | 54-56 | 58-60 | 62-64 |