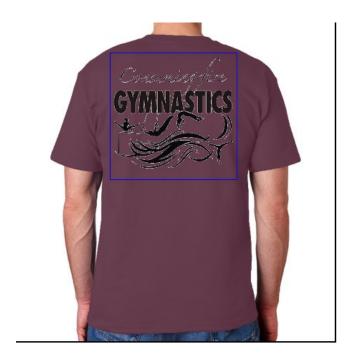

**Ordering Studio T-shirts** 

All Orders (pre-paid) are due on or before:

Color: Maroon with White lettering

May 10, 2021

DANCE on the front; GYMNASTICS on the back.