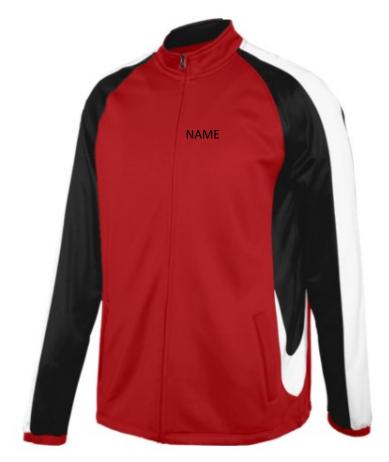

## Studio Jacket—Last year for this style.

Embroidered

On the BACK

## \$119.00 each

All Orders (pre-paid) are due on or before:

May 10, 2021

GIRLS: XX-SMALL, X-SMALL, SMALL, MEDIUM, LARGE

LADIES: X-SMALL, SMALL, MEDIUM, LARGE, X-LARGE, XX-LARGE

BOYS: SMALL, LARGE (Only 1 Medium available)
MEN: SMALL, MEDIUM, LARGE, X-L, XX-LARGE

Students name: \_\_\_\_\_

Parents name: \_\_\_\_\_

Size of jacket: \_\_\_\_\_

Make all Checks payable to: Consuming Fire